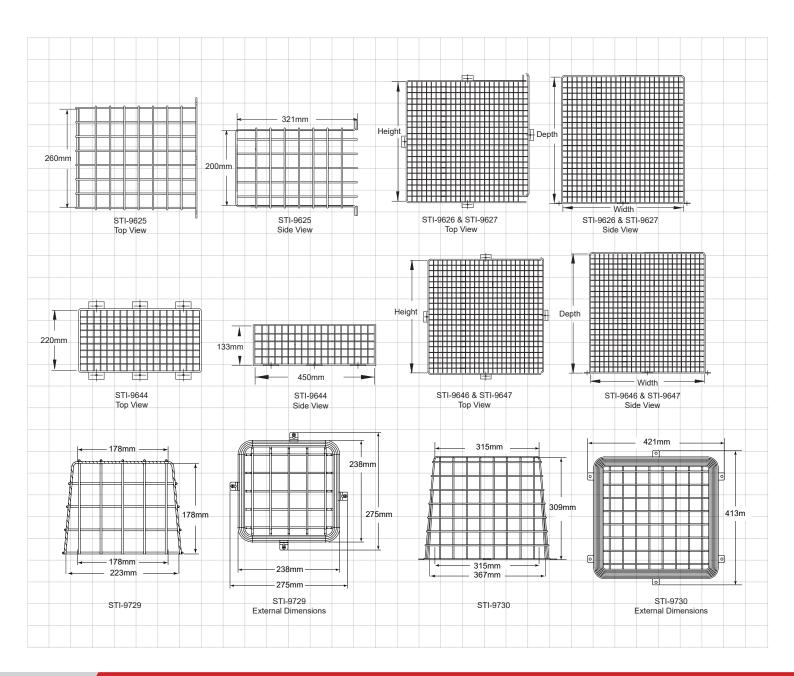

## STI External Lighting & CCTV Cages

Dimensions and Technical Information

#### MODELS AVAILABLE

STI-9625 External Lighting Cage
STI-9626 External Lighting Cage
STI-9627 External Lighting Cage
STI-9644 External Lighting Cage

STI-9646External Lighting & CCTV Cage - MediumSTI-9647External Lighting & CCTV Cage - LargeSTI-9729External Lighting & CCTV Cage - MediumSTI-9730External Lighting & CCTV Cage - Large

| Product<br>Code | Height | Width | Depth |
|-----------------|--------|-------|-------|
| STI-9625        | 200mm  | 260mm | 321mm |
| STI-9626        | 530mm  | 450mm | 300mm |
| STI-9627        | 400mm  | 400mm | 400mm |
| STI-9644        | 220mm  | 450mm | 133mm |
| STI-9646        | 498mm  | 498mm | 514mm |
| STI-9647        | 620mm  | 620mm | 640mm |
| STI-9729        | 178mm  | 178mm | 178mm |
| STI-9730        | 315mm  | 315mm | 309mm |

<sup>\*</sup>NB Cage sizes may vary from -5 to +5 millimetres